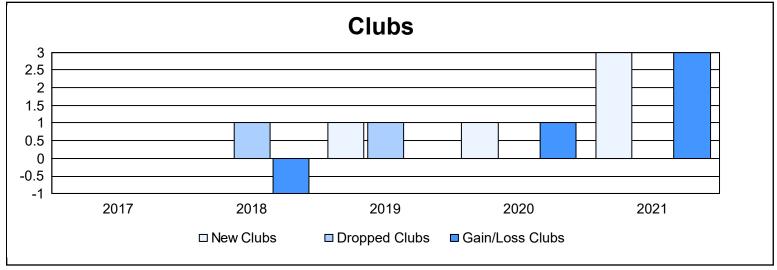

District 13 OH2 As of June 2021 Cumulative

| Year      | New<br>Clubs | Dropped<br>Clubs | Gain/<br>Loss<br>Clubs | New<br>Members | Charter<br>Members | Reinstate<br>Members | Transfer<br>Members | Total<br>Member<br>Added | Total<br>Members<br>Dropped | Gain/<br>Loss<br>Members |
|-----------|--------------|------------------|------------------------|----------------|--------------------|----------------------|---------------------|--------------------------|-----------------------------|--------------------------|
| 2016-2017 | 0            | 0                | 0                      | 105            | 0                  | 5                    | 3                   | 113                      | 152                         | -39                      |
| 2017-2018 | 0            | 1                | -1                     | 139            | 1                  | 4                    | 4                   | 148                      | 179                         | -31                      |
| 2018-2019 | 1            | 1                | 0                      | 101            | 33                 | 4                    | 4                   | 142                      | 191                         | -49                      |
| 2019-2020 | 1            | 0                | 1                      | 111            | 31                 | 7                    | 7                   | 156                      | 167                         | -11                      |
| 2020-2021 | 3            | 0                | 3                      | 96             | 61                 | 7                    | 13                  | 177                      | 197                         | -20                      |
| Average   | 1            | 0                | 1                      | 110            | 25                 | 5                    | 6                   | 147                      | 177                         | -30                      |